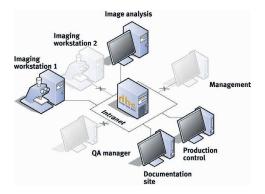

Our dhs Image Data Base **does not require a particular interface** and can be integrated in existing laboratory applications.